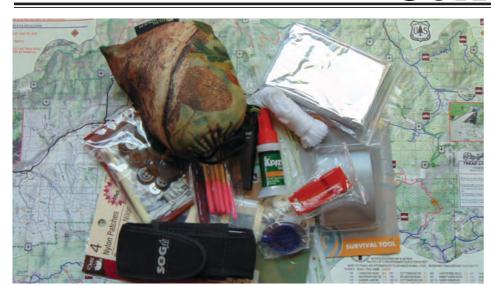

See SURVIVAL PACK page 9

I found a few things you might want to add to your survival pack. These items are lightweight and take up very little space. (Special to the Montrose Daily Press/Mark Rackay)